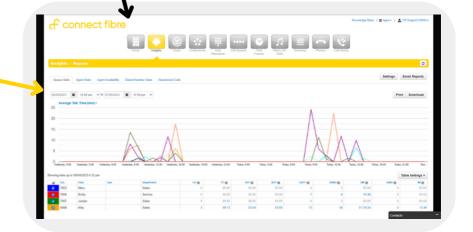

Reports allow you to see call stats for specific agents, queues or departments.

Filter each report to a specific time period/ date.

View agent stats or queue stats etc. All reports are able to be downloaded as a data file for further analysis.

Create dashboards to show which agents are or aren't available. Or a report that shows call time and queue statistics.

These Live Wallboards update in real time so you see the most recent data.

The Attendant console is a useful tool when managing calls and transferring calls between colleagues.