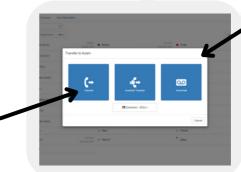

Create dashboards to show which agents are or aren't available. Or a report that shows call time and queue statistics.

These Live Wallboards update in real time so you see the most recent data.

The Attendant console is a useful tool when managing calls and transferring calls between colleagues.

2

When there is an active call, it will show in the console.

From here the call can be transferred by dragging and dropping it to a colleagues name. Directly transfer, Assisted Transfer or send the call to a contacts voicemail.