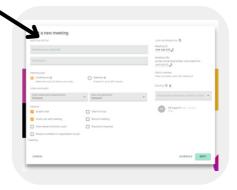

The Meetings portal is available for internal meetings. Or if hosting an external meeting or webinar, a link can be shared to enable external contacts to attend.

When creating a meeting, you have the choice of a conference - 25 other over a video call, Or a webinar - up to 200 viewers.

There are other management features, such as a required password or required invitation. You are also able to enable meeting recordings.

Share your screen with other meeting members. Show what you're working on in real time.