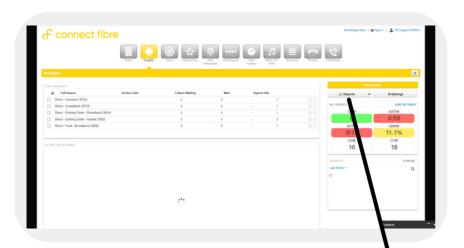

View your call history, filter to a specific day or time. Or view calls to or from a certain caller.

Insights is where managers can see team statistics. Either monitor call queues, view active calls or create reports.

Reports allow you to see call stats for specific agents, queues or departments.

Filter each report to a specific time period/ date.

View agent stats or queue stats etc. All reports are able to be downloaded as a data file for further analysis.