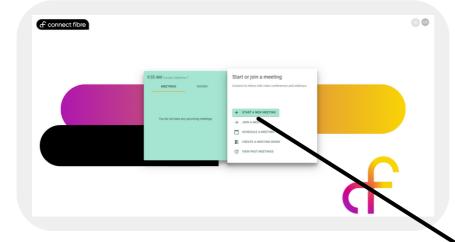

The Meetings portal is available for internal meetings. Or if hosting an external meeting or webinar, a link can be shared to enable external contacts to attend.

When creating a meeting, you have the choice of a conference - 25 other over a video call, Or a webinar - up to 200 viewers.

3 options for messages within the meetings portal. Everyone, Private or Just meeting hosts.

When invited to a meeting (or meeting hosts. hosting) you receive a meeting invitation email with the link to join attached.