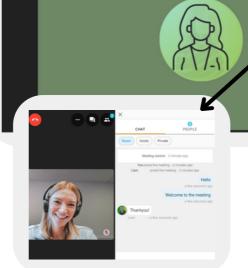

3 options for messages within the meetings portal. Everyone, Private or Just meeting hosts.

When invited to a meeting (or meeting hosts. hosting) you receive a meeting invitation email with the link to join attached.