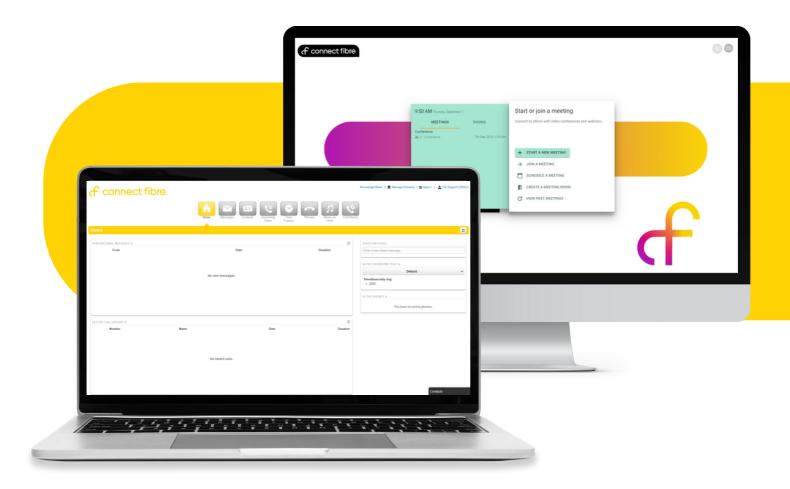

#### **The Home Page**

From the home page you can access all areas of the portal, such as analytics, the web phone application, meetings portal. Along with managing other call features.

The menu within the user portal allows for you to access the meetings, web app and wallboards.

The web app, user portal and dashboards can also be accessed through the meetings portal.

Through the Messages tab you can listen to voicemails, start conversations or reply existing messages.

From here you can also change your voicemail settings.