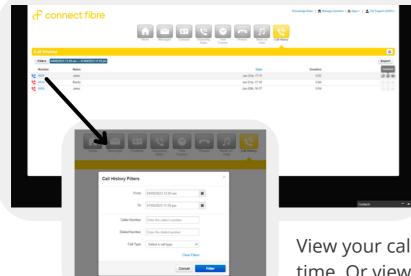

Here you can add hold music to the platform, as well as introduction messages or voicemail messages.

When adding a message there is the options for Text-To-Speech, upload a file or record.

View your call history. You can listen to a call or download the recording. You are also able to export call history as a file.

View your call history, filter to a specific day or time. Or view calls to or from a certain caller.

Insights is where managers can see team statistics. Either monitor call queues, view active calls or create reports.