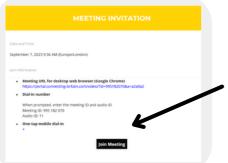

3 options for messages within the meetings portal. Everyone, Private or Just meeting hosts.

When invited to a meeting (or meeting hosts. hosting) you receive a meeting invitation email with the link to join attached.