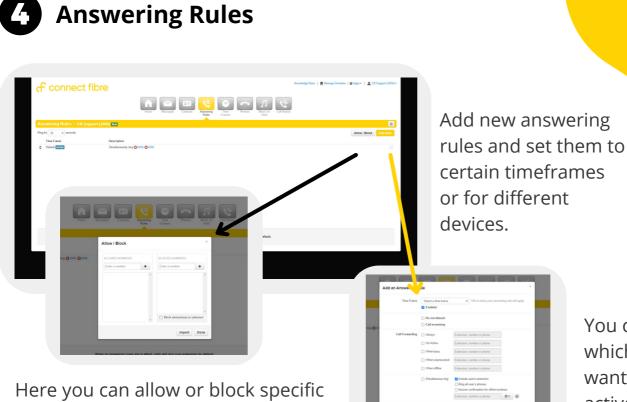

You can select which rule you want to have active.

Here you can allow or block specific callers. And you can Turn on do not disturb or call screening.