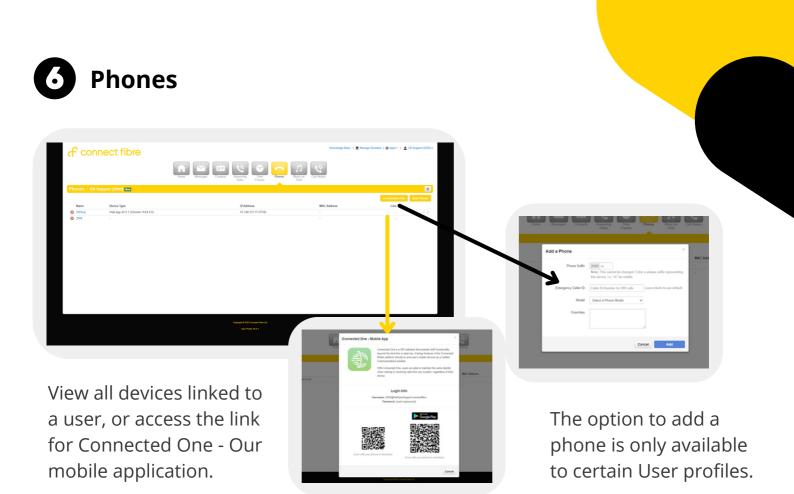

Here you can add hold music to the platform, as well as introduction messages or voicemail messages.

When adding a message there is the options for Text-To-Speech, upload a file or record.

View your call history. You can listen to a call or download the recording. You are also able to export call history as a file.