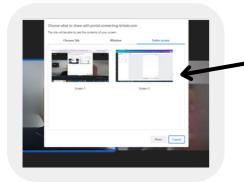

There are other management features, such as a required password or required invitation. You are also able to enable meeting recordings.

Share your screen with other meeting members. Show what you're working on in real time.